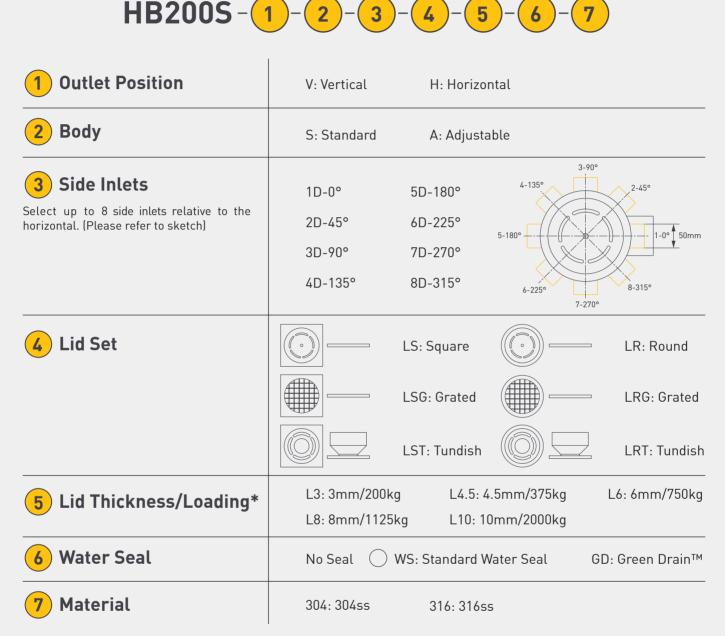

## HERBISH<sup>®</sup> HB200 - EXTENDED FLOOR DRAINS PRODUCT CODE GENERATOR

When ordering Herbish® Drainage Systems floor drains, use the form below to generate your Herbish® floor drain spec product code.

\*Lid Loading is a conservative figure arrived at by solids analysis and refers to a point load. A spread load will translate to a higher load carrying capacity by the lid.