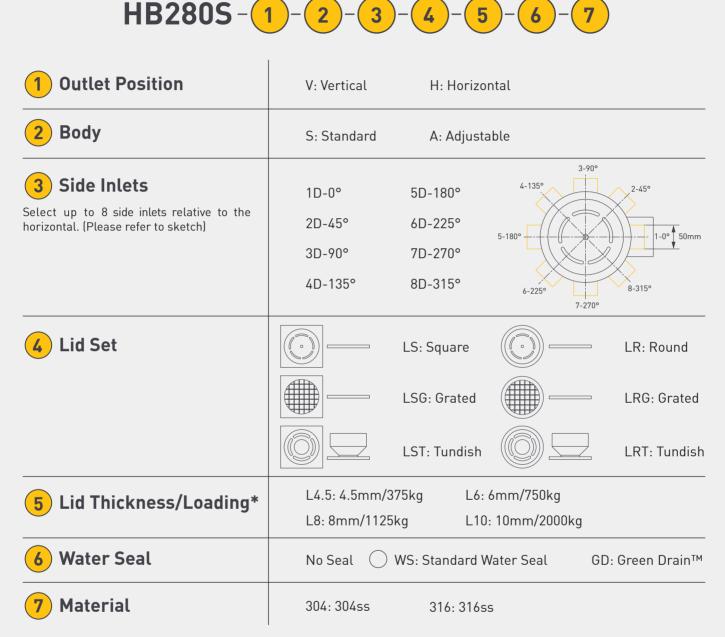

## HERBISH<sup>®</sup> HB280 - EXTENDED FLOOR DRAINS PRODUCT CODE GENERATOR

When ordering Herbish® Drainage Systems floor drains, use the form below to generate your Herbish® floor drain spec product code.

\*Lid Loading is a conservative figure arrived at by solids analysis and refers to a point load. A spread load will translate to a higher load carrying capacity by the lid.